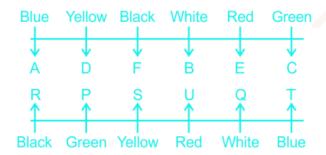

# **Seating Arrangement Questions**

Direction: Read the information carefully and answer the following questions. Twelve persons A, B, C, D, E, F, P, Q, R, S, T, and U are sitting in two parallel rows facing each other but not necessarily in the same order. A, B, C, D, E, and F are facing south while P, Q, R, S, T, and U are facing north. All of them wear t-shirts of six different colors red, blue, green, yellow, black, and white. Not more than two people wear the same colored t-shirt. B sits second to the left of D, who wears a yellow t-shirt. C faces T, who sits third to the right of S. The one who wears a black t-shirt sits second to the left of S. E wears a red t-shirt and sits fourth to the left of the one who wears a blue t-shirt. B wears a white t-shirt. U faces the one who sits second to the right of the C and wears a red t-shirt. Three persons sit between T and the one who wears a green t-shirt. Q does not wear a blue t-shirt. A sits second to the right of one who faces S, who wears a yellow t-shirt. Q wears a white t-shirt. P wears the same colored t-shirt as C, who wears a green t-shirt. F does not wear a blue t-shirt.

# Solution

The correct answer is Option 3 i.e. Black

Average Time : 90 Seconds

Page No: 1

RAILWAY | SSC | STATE EXAMS

- 1) C faces T, who sits third to the right of S.
- 2) The one who wears a black t-shirt sits second to the left of S.
- 3) Three persons sit between T and the one who wears a green t-shirt.
- 4) A sits second to the right of one who faces S, who wears a yellow t-shirt.
- 5) P wears the same colored t-shirt as C, who wears a green t-shirt.
- 6) U faces the one who sits second to the right of the C and wears a red t-shirt.
- 7) Q wears a white t-shirt.
- 8) E wears a red t-shirt and sits fourth to the left of the one who wears a blue t-shirt.
- 9) B sits second to the left of D, who wears a yellow t-shirt.
- 10) Q does not wear a blue t-shirt.
- 11) B wears a white t-shirt.
- 12) F does not wear a blue t-shirt.

Clearly, F wears a **black** t-shirt.

Hence, **Black** is the correct answer.

+<u>91 90</u>449 32444

Page No: 2

 $\sim$ 

connect@gargi.ai

www.gargi.ai