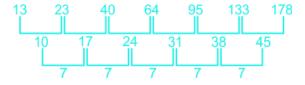

## Question

13, 23, 40, 64, 95, 133, ?

**Difficulty: Moderate** 

Options:

1. 152

2. 164

3. 178

4. 182

## **Solution**

The correct answer is option 3 i.e. 178

The series follows the following pattern

Hence, ? = 178

Page No: 1