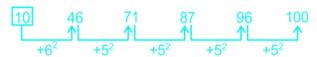

## Question

?, 46, 71,87,96,100

**Difficulty: Moderate** 

**Average Time: 31 Seconds** 

#### Solution

The correct answer is option 4 i.e. 10

Page No: 1