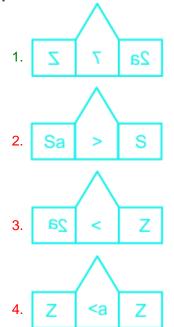

## **Mirrors And Water Reflection Questions Overview**

Mirrors And Water Reflection Questions have a good weightage in the Banking Exam and the type of question asked in Banking exam is similar to the question mentioned below. It has been solved and explained by Gargi.ai Experts and they have tried to elaborate the concept used in Mirrors And Water Reflection Questions.

## Question

Choose the option that most closely resembles the mirror image ofthe given figure when mirror is placed at right side.

Difficulty: Moderate Average Time: 32 Seconds

## Options:





## **Solution**



Page No: 1











Since the mirror is placed right to the question figure, the right-hand side of the original image will be now the left-hand side of the mirror image.