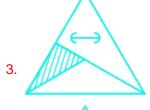

## Question

Select the correct mirror image of the given figure when the mirror is placed to the right of the figure.

Difficulty : Moderate Average Time : 30 Seconds

Options:

Page No: 1