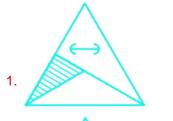

## Question

Select the correct mirror image of the given figure when the mirror is placed to the right of the figure.

Difficulty : Moderate Average Time : 30 Seconds

Options:

Page No: 1