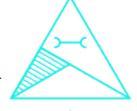

## **Figure Based Questions Overview**

Figure Based Questions have a good weightage in the Banking Exam and the type of question asked in Banking exam is similar to the question mentioned below. It has been solved and explained by Gargi.ai Experts and they have tried to elaborate the concept used in Figure Based Questions.

## Question

Select the correct mirror image of the given figure when the mirror is placed to the right of the figure.

Difficulty : Moderate Average Time : 30 Seconds

Options:









Page No: 1







## **Solution**

The correct answer is option 2

## **Understanding**

The mirror image of the given figure along mirror AB is shown below:



**Note:** Since the mirror is placed vertically beside the question figure, the image will be formed by inverting the question figure horizontally about mirror AB.

That means the left side of the figure will become the right side and vice versa.

Hence, option 2 is correct.

Page No: 2