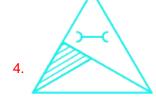

## **Figure Based Questions Overview**

Figure Based Questions have a good weightage in the Banking Exam and the type of question asked in Banking exam is similar to the question mentioned below. It has been solved and explained by Gargi.ai Experts and they have tried to elaborate the concept used in Figure Based Questions.

## Question

Select the correct mirror image of the given figure when the mirror is placed to the right of the figure.

Difficulty : Moderate Average Time : 30 Seconds

Options:









Page No: 1







## **Solution**

The correct answer is option 2

## **Understanding**

The mirror image of the given figure along mirror AB is shown below:



**Note:** Since the mirror is placed vertically beside the question figure, the image will be formed by inverting the question figure horizontally about mirror AB.

That means the left side of the figure will become the right side and vice versa.

Hence, option 2 is correct.

Page No: 2