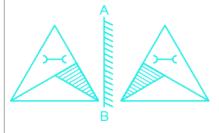

## **Understanding**

The mirror image of the given figure along mirror AB is shown below:

**Note:** Since the mirror is placed vertically beside the question figure, the image will be formed by inverting the question figure horizontally about mirror AB.

That means the left side of the figure will become the right side and vice versa.

Hence, option 2 is correct.

Page No: 2