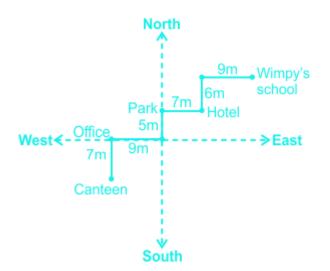

## **Distance And Direction Questions**

Direction: Read the given information carefully and answer the following questions. Wimpy started going in the west direction from her School. After walking for 9 m she turned left and walked for 6 m to reach the hotel. From there she took a right turn and walked 7 m to reach the park where she played for an hour and then turned in the south. After walking 5 m she turned right and walked for 9 m to reach her Office. Then she took a final left turn and walked for 7 m to reach Canteen.

## Question In which direction is Wimpy facing at the office? **Difficulty : Moderate Options** : 1. South 2. West 3. North 4. East 5. Northwest **Solution**

The correct answer is Option 2 i.e. West

By making the diagram, we get all the distances and directions traveled by Wimpy.

## $\sim$ connect@gargi.ai

Clearly, Wimpy is facing West direction at the office.

Hence, the correct answer is West.

Page No: 2