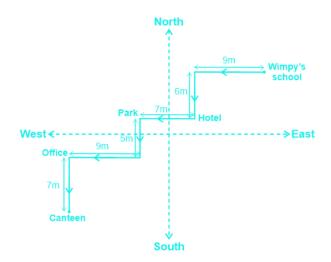

# **Distance And Direction Questions**

Direction: Read the given information carefully and answer the following questions. Wimpy started going in the west direction from her School. After walking for 9 m she turned left and walked for 6 m to reach the hotel. From there she took a right turn and walked 7 m to reach the park where she played for an hour and then turned in the south. After walking 5 m she turned right and walked for 9 m to reach her Office. Then she took a final left turn and walked for 7 m to reach Canteen.

# Solution

The correct answer is **Option 1** i.e. **Southwest** 

By making the diagram, we get all the distances and directions traveled by Wimpy.

Page No: 1

Clearly, the park is in the southwest of the school.

Hence, the correct answer is **Southwest.**