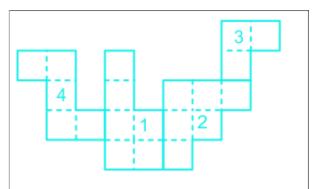

## Question

Which of the following answer figure patterns can be combined to make the question figure?

Difficulty: Moderate Average Time: 31 Seconds

## **Solution**

The correct answer is option 2 i.e.

Understanding

Page No: 1

The figure in option 2 complete the diagram given in the question.

Page No: 2