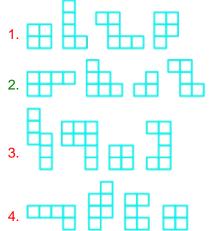

## Question

Which of the following answer figure patterns can be combined to make the question figure?

Difficulty: Moderate Average Time: 31 Seconds

## Options:

## **Solution**

The correct answer is option 2 i.e.

Understanding

Page No: 1

The figure in option 2 complete the diagram given in the question.

Page No: 2