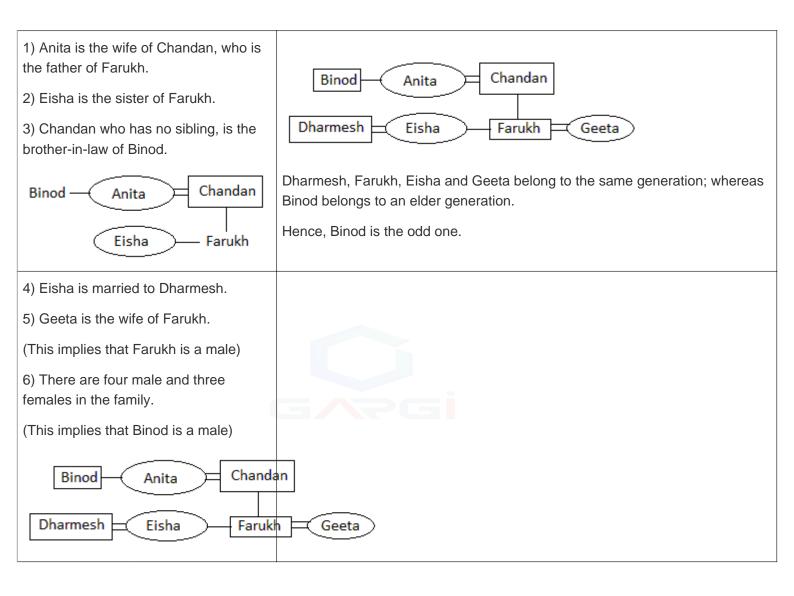

## **Blood Relation Questions**

Anita is the wife of Chandan, who is the father of Farukh. Eisha is the sister of Farukh. Chandan who has no sibling, is the brother-in-law of Binod. Eisha is married to Dharmesh. Geeta is the wife of Farukh. There are four male and three females in the family.

## Solution

Correct answer is 'Binod'

+91 90449 32444

| Decoding the Corresponding puzzle image | Deriving conclusion |
|-----------------------------------------|---------------------|
|-----------------------------------------|---------------------|