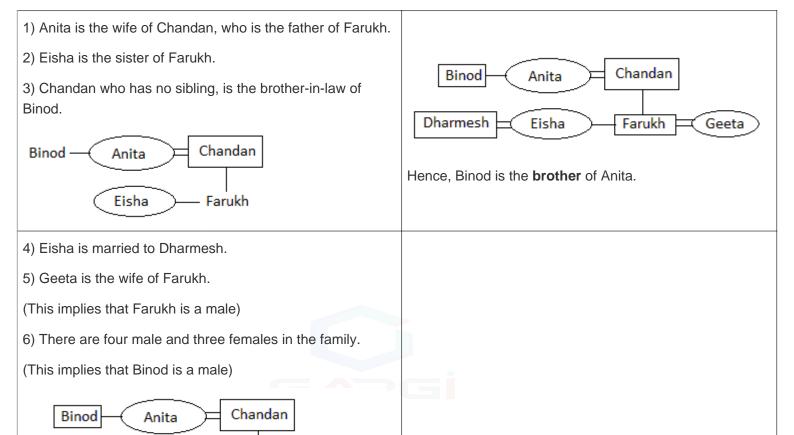

# **Blood Relation Questions**

Anita is the wife of Chandan, who is the father of Farukh. Eisha is the sister of Farukh. Chandan who has no sibling, is the brother-in-law of Binod. Eisha is married to Dharmesh. Geeta is the wife of Farukh. There are four male and three females in the family.

## Question

How is Binod related to Anita?

Difficulty : Moderate Average Time : 41 Seconds

### Solution

Correct answer is 'Brother'

| Decoding the puzzle | Corresponding image | Deriving conclusion |
|---------------------|---------------------|---------------------|
|---------------------|---------------------|---------------------|