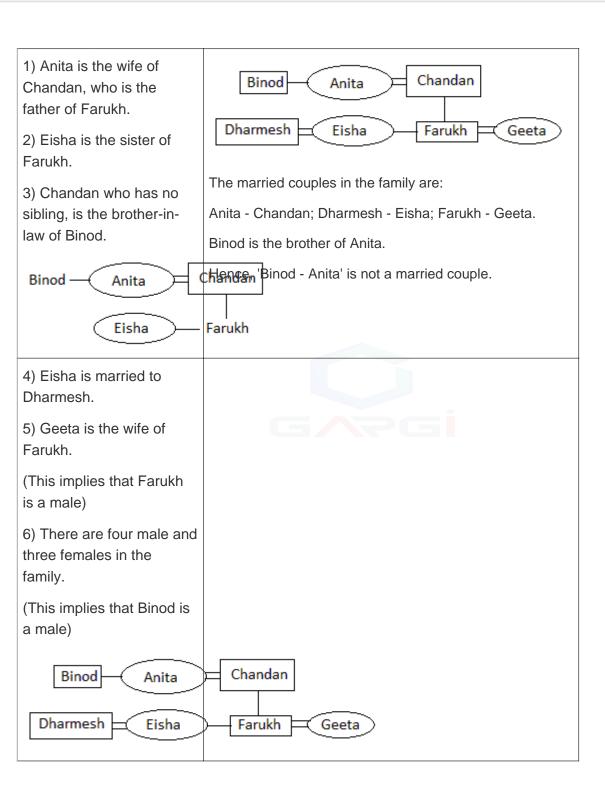

# **Blood Relation Questions**

Anita is the wife of Chandan, who is the father of Farukh. Eisha is the sister of Farukh. Chandan who has no sibling, is the brother-in-law of Binod. Eisha is married to Dharmesh. Geeta is the wife of Farukh. There are four male and three females in the family.

### Question

Which of the following pairs does not form a married couple?

Difficulty: Moderate

Average Time: 43 Seconds

#### Options:

- 1. Anita Chandan
- 2. Farukh Geeta
- 3. Eisha Dharmesh
- 4. Binod Eisha
- 5. None of these

# Solution

Correct answer is 'Binod - Eisha'

| Decoding<br>the<br>puzzle | Corresponding | Deriving conclusion |
|---------------------------|---------------|---------------------|
|---------------------------|---------------|---------------------|